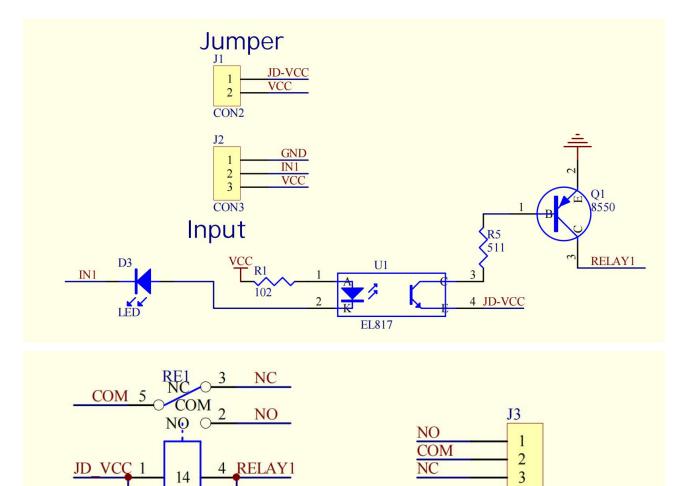

7. Low level pull-in, high level release. The status indicator light D1 is on when it is engaged and off when it is released.

8.VCC is the system power supply, and JD\_VCC is the relay power supply. The default is to send a 5V relay, just plug in the jumper cap

9. Maximum relay output: DC 30V/10A, AC 250V/10A

14

Relay

D7

4148

Wiring instructions:

VCC: system power positive pole

GND: negative pole of system power supply

IN1: Relay control port

CON3

**Terminal Block**