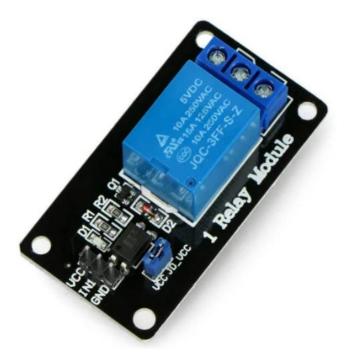

Module parameters:

1. Size: 53mm (length) \* 28.3mm (width) \* 19.3mm (height)

2. Weight: 18g

3.PCB color: black

4. There are 4 fixing screw holes around the board, with a hole diameter of 3.1mm, making it easy to install and fix.

5. The relay uses high-quality Songle relay, single pole double throw. A common terminal, a normally open terminal, and a normally closed terminal

6. Optocoupler isolation, good anti-interference performance

7. Low level pull-in, high level release. The status indicator light D1 is on when it is engaged and off when it is released.

8.VCC is the system power supply, and JD\_VCC is the relay power supply. The default is to send a 5V relay, just plug in the jumper cap

9. Maximum relay output: DC 30V/10A, AC 250V/10A

14

Relay

D7

4148

Wiring instructions:

VCC: system power positive pole

GND: negative pole of system power supply

IN1: Relay control port

CON3

**Terminal Block**